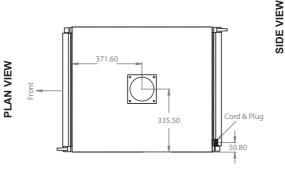

| SPECIFICATIONS      |           |   |         |   |          |
|---------------------|-----------|---|---------|---|----------|
| EXTERIOR DIMENSIONS | 660.40W   | Х | 882.65D | Х | 1371.60H |
| INTERIOR DIMENSIONS | 558.80W   | Х | 701.80D | Х | 1028.70H |
| MAX OPERATING TEMP  | 110°C     |   |         |   |          |
| NET WEIGHT          | 135.62kg. |   |         |   |          |
| SHIPPING WEIGHT     | 172.36kg. |   |         |   |          |