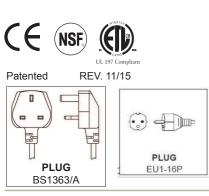

| ELECTRICAL SPECIFICATIONS |                    |      |      |
|---------------------------|--------------------|------|------|
| VOLTS                     | 220                | 230  | 240  |
| AMPS                      | 11.0               | 12.0 | 13.0 |
| TOTAL WATTS               | 2520               | 2755 | 3000 |
| HERTZ                     | 50                 | 50.0 | 50.0 |
| PHASE                     | 1                  | 1    | 1    |
| PLUG                      | BS1363/A / EU1-16P |      |      |