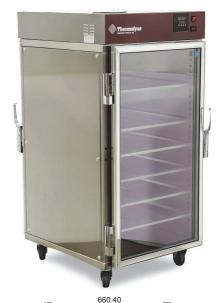

Great Equipment Brings Great Results.  $1300 {
m G}$ 

Thermodyne's 1300G is the perfect answer to applications requiring on-site mobility. With standard heavy duty casters, cart handle and bumper guard protection, this unit is easily relocated from the kitchen to remote serving areas. Using patented Fluid Shelf® technology, food quality and safety are a sure thing.