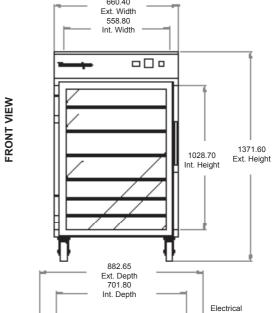

| SPECIFICATIONS      |           |   |         |   |          |
|---------------------|-----------|---|---------|---|----------|
| EXTERIOR DIMENSIONS | 660.40W   | Х | 882.65D | Х | 1371.60H |
| INTERIOR DIMENSIONS | 558.80W   | Х | 701.80D | Х | 1028.70H |
| MAX OPERATING TEMP  | 110°C     |   |         |   |          |
| NET WEIGHT          | 135.62kg. |   |         |   |          |
| SHIPPING WEIGHT     | 172.36kg. |   |         |   |          |